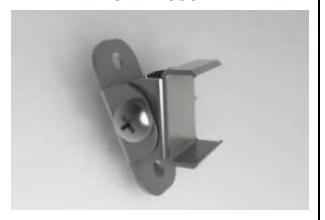

## ALP6002R Accessories

EC-ALP6002

End Cap

MC-ALP6002

Metal Clips With Screws

JC90-ALP6002

90 Degree Connector

JC180-ALP6002

180 Degree Connector

RC-ALP6002R

Rotatable Clip