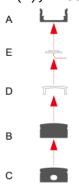

## Other Mounting Instruction

Option#1 - 1. Spread Glue in the Groove

2. Insert the End Cap (B) and (C), then attach the Profile to the Groove

3. Mount the LED strip (E), insert the cover (D), Lead out the power cable

4. Run the cable to to the power source, then connect power

Option#2 - 1. Mount the LED Strip (E),
insert the cover (D), insert end cap (B)

2. Mount the metal clip (F) on the board

3. Mount the profile on the clip, lead out the power cable