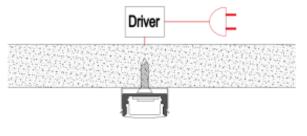

## Other Mounting Instruction

Option#1 - 1. Spread Glue in the Groove

2. Insert the End Cap (B) and (C), then attach the Profile to the Groove

3. Mount the LED strip (E), insert the cover (D), Lead out the power cable

4. Run the cable to to the power source, then connect power

Option#2 - 1. Mount the LED Strip (E),
insert the cover (D), insert end cap (B)

2. Mount the metal clip (F) on the board

3. Mount the profile on the clip, lead out the power cable