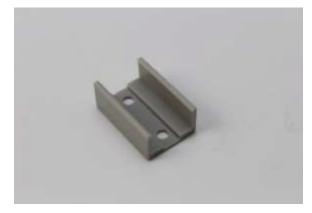

## ALP6002R Accessories

EC-ALP6002

End Cap

MC-ALP6002

Metal Clips With Screws

JC90-ALP6002

90 Degree Connector

JC180-ALP6002