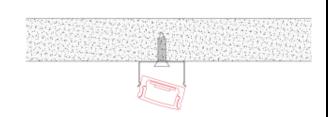

4. Run the cable to the power source, connect power

Option#3 - 1. Mount the adjustable clip
(G) on the wall

A

B

C

3. Adjust the profile angle

4. Run the cable to the power source, connect power