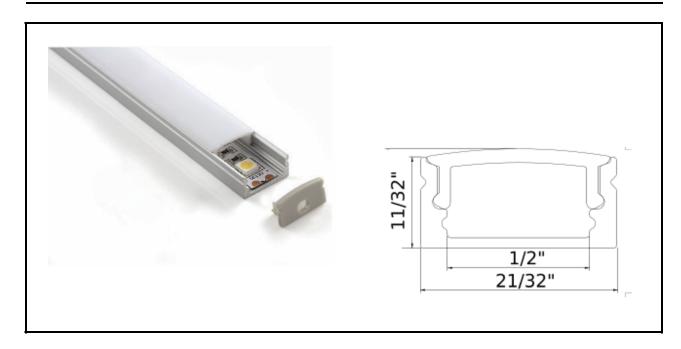

## **ALP6002R**

## Main parts needed to mount the extrusion

| Specification     |                  |
|-------------------|------------------|
| Aluminum Profile: | ALP6002R         |
| Diffuser:         | Opal Matte Cover |
| Length:           | (6' 7")          |
| Finish:           | Silver Anodized  |
| Installation:     | Recessed/Surface |