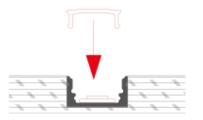

## Other Mounting Instruction

Option#1 - 1. Spread Glue in the Groove

2. Insert the End Cap (B) and (C), then attach the Profile to the Groove

3. Mount the LED strip (E), insert the cover (D), Lead out the power cable

4. Run the cable to to the power source, then connect power

Option#2 - 1. Mount the LED Strip (E),
insert the cover (D), insert end cap (B)

2. Mount the metal clip (F) on the board

3. Mount the profile on the clip, lead out the power cable