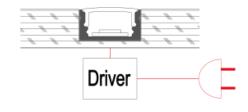

## Other Mounting Instruction

Option#1 - 1. Spread Glue in the Groove

2. Insert the End Cap (B) and (C), then attach the Profile to the Groove

3. Mount the LED strip (E), insert the cover (D), Lead out the power cable

4. Run the cable to to the power source, then connect power

Option#2 - 1. Mount the LED Strip (E),
insert the cover (D), insert end cap (B)

2. Mount the metal clip (F) on the board

3. Mount the profile on the clip, lead out the power cable

4. Run the cable to the power source, connect power

Option#3 - 1. Mount the adjustable clip
(G) on the wall

A

B

C

3. Adjust the profile angle

4. Run the cable to the power source, connect power