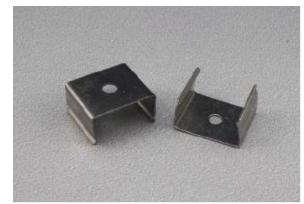

## ALP6002R Accessories

EC-ALP6002

End Cap

MC-ALP6002

Metal Clips With Screws

JC90-ALP6002

90 Degree Connector

JC180-ALP6002