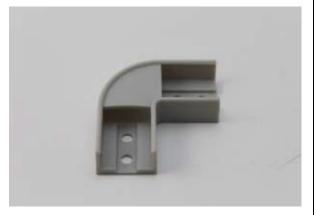

## ALP6002R Accessories

EC-ALP6002

End Cap

MC-ALP6002

Metal Clips With Screws

JC90-ALP6002

90 Degree Connector

JC180-ALP6002