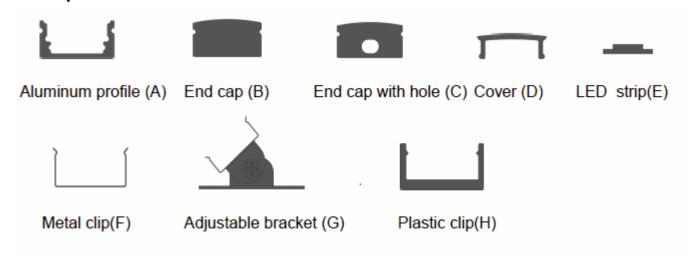

## Other Mounting Instruction

Option#1 - 1. Spread Glue in the Groove

2. Insert the End Cap (B) and (C), then attach the Profile to the Groove

3. Mount the LED strip (E), insert the cover (D), Lead out the power cable

4. Run the cable to to the power source, then connect power

Option#2 - 1. Mount the LED Strip (E),
insert the cover (D), insert end cap (B)

2. Mount the metal clip (F) on the board

3. Mount the profile on the clip, lead out the power cable

4. Run the cable to the power source, connect power

Option#3 - 1. Mount the adjustable clip
(G) on the wall

A

B

C

3. Adjust the profile angle

4. Run the cable to the power source, connect power