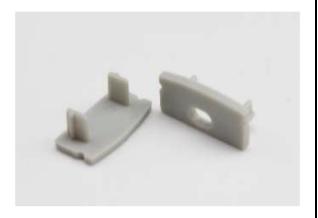

## ALP6002R Accessories

EC-ALP6002

End Cap

MC-ALP6002

Metal Clips With Screws

JC90-ALP6002

90 Degree Connector

JC180-ALP6002